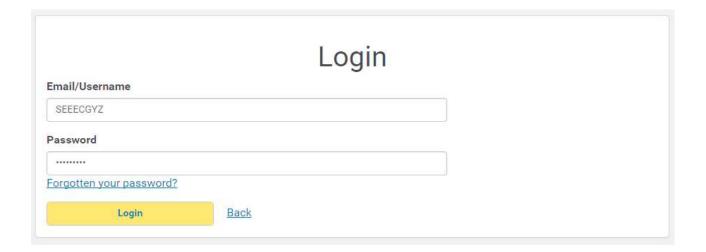

Step 1: Go to <a href="https://www.parentpay.com">www.parentpay.com</a> and access the login screen.

<u>Step 2</u>: Type the **username and password** received in the activation letter into the **Email/Username** and **Password** boxes on the Login screen.

Ensure you do not confuse the letter I (for India) with the number one (1) and the letter O (for Oscar) with a zero (0).

Step 3: Follow the on-screen instructions to successfully activate the account.

These fields are mandatory: