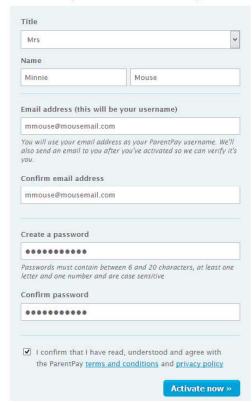

- Enter your Title, First name and Last name.
- Enter your Email address. This will become your username when you log into your ParentPay account in future.
- Create a password (passwords are case sensitive, must be between six and twenty characters and contain at least one number).
- Read the ParentPay terms and conditions and tick the box to accept the terms and conditions.
- Click Activate now.