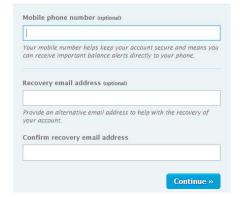

These fields are optional:

- > Enter your mobile telephone number
- Enter a recovery email address if you have an alternative email
- Click Continue

Your online security - please act now

<u>Step 4</u>: A verification email will be sent to the email address you listed. You will need to click on the link within the email to activate and access your account.