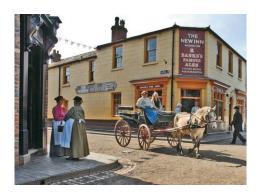

## Blists Hill Museum Visit

As part of our topic "Time Travellers" we are learning about the Victorian era and will be visiting Blists Hill on the 9<sup>th</sup> April.

The children will be able to visit a Victorian bank, various shops, a pharmacy and much more!